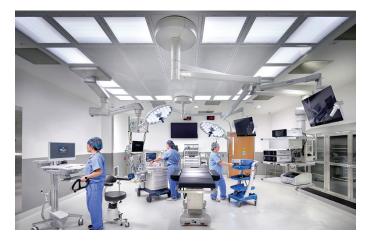

The hospital was designed with the patient at the forefront including an accessible layout with a contemporary atmosphere. The hospital offers:

- A 24-hour Emergency Department with 10 private treatment rooms and a trauma room.
- A state-of-the-art Surgical Department which includes three high-tech operating suites and an Endoscopy Procedure Room.
- 18 private inpatient rooms.
- An Imaging Suite with CT Scan, MRI, Nuclear Medicine and Radiology.
- A Pulmonary Function Lab for advanced screening, diagnosis and treatment.