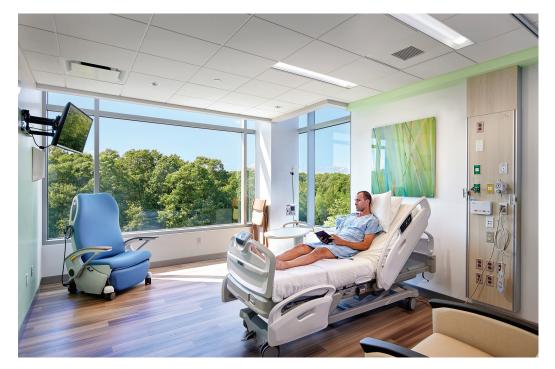

The hospital was designed with the patient at the forefront including an accessible layout with a contemporary atmosphere. The hospital offers:

- A 24-hour Emergency Department with 10 private treatment rooms and a trauma room.
- A state-of-the-art Surgical Department which includes three high-tech operating suites and an Endoscopy Procedure Room.
- 18 private inpatient rooms.
- An Imaging Suite with CT Scan, MRI, Nuclear Medicine and Radiology.
- A Pulmonary Function Lab for advanced screening, diagnosis and treatment.